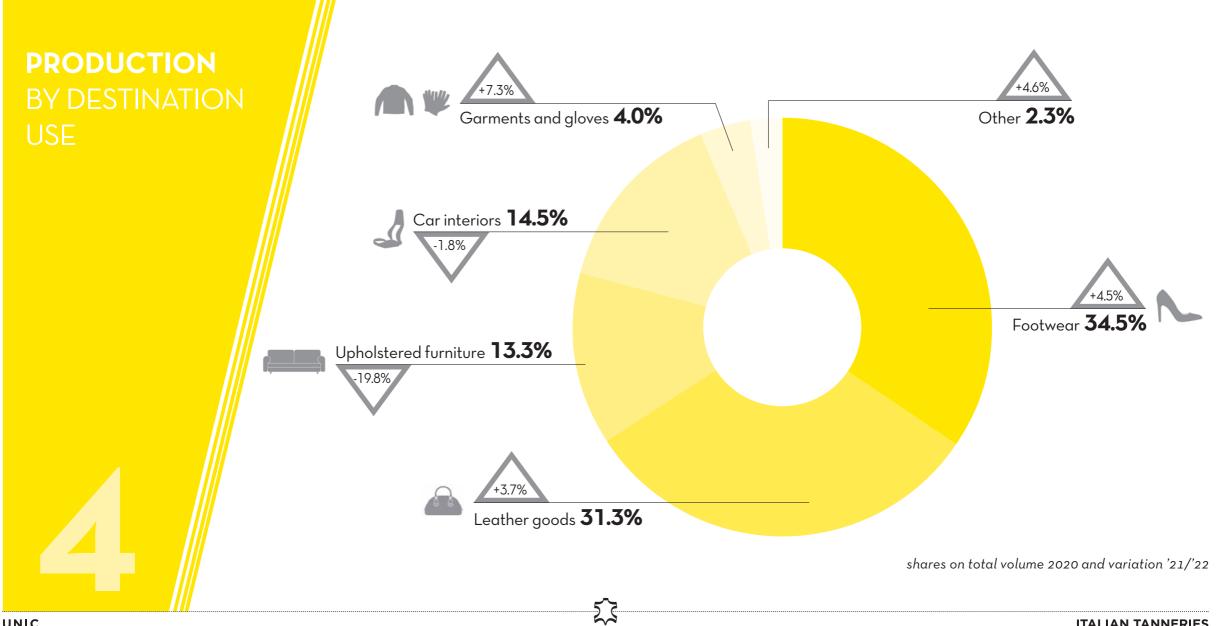

r>000 000 sqm) | <b>Value</b><br>(million euros) |  |
| Bovine Leather          | 83.4                   | 3,334.4                         |  |
| Calf Leather            | 8.2                    | 480.7                           |  |
| Sheep Leather           | 10.4                   | 320.9                           |  |
| Goat Leather            | 7.5                    | 214.5                           |  |
| Leather of other animal | s 0.5                  | 99.9                            |  |
| SUBTOTAL                | 109.9                  | 4,450.4                         |  |
| Sole leather (tons)     | 8,540                  | 109.3                           |  |
| TOTAL                   |                        | 4,559.7                         |  |

55



variation '21/'22





=



22

2022 data and '21/'22 variations



# **INTERNATIONAL LEADERSHIP** OF THE ITALIAN TANNING INDUSTRY



**ITALY'S SHARE IN WORLD PRODUCTION VALUE** 

#### YEAR 2022

**ITALIAN EXPORT OF LEATHER** MAIN AREA OF DESTINATION



## ITALIAN EXPORT OF LEATHER BY MAIN COUNTRY OF DESTINATION

|                          | Value 2022 | Var.% 21/22 | Share on total export |
|--------------------------|------------|-------------|-----------------------|
| France                   | 302.9      | 33.2%       | 9.5%                  |
| Romania                  | 227.6      | 6.2%        | 7.2%                  |
| Spain                    | 215.9      | 25.1%       | 6.8%                  |
| United States of America | 186.5      | 2.3%        | 5.9%                  |
| China