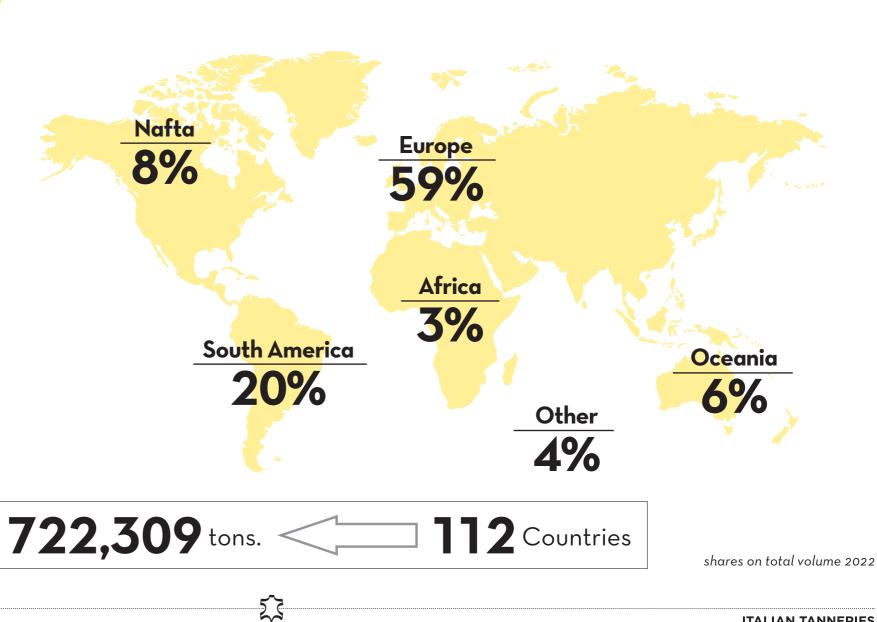

5

value in million euros

**ITALIAN IMPORT OF RAW HIDES & SKINS AND SEMI-FINISHED** LEATHER