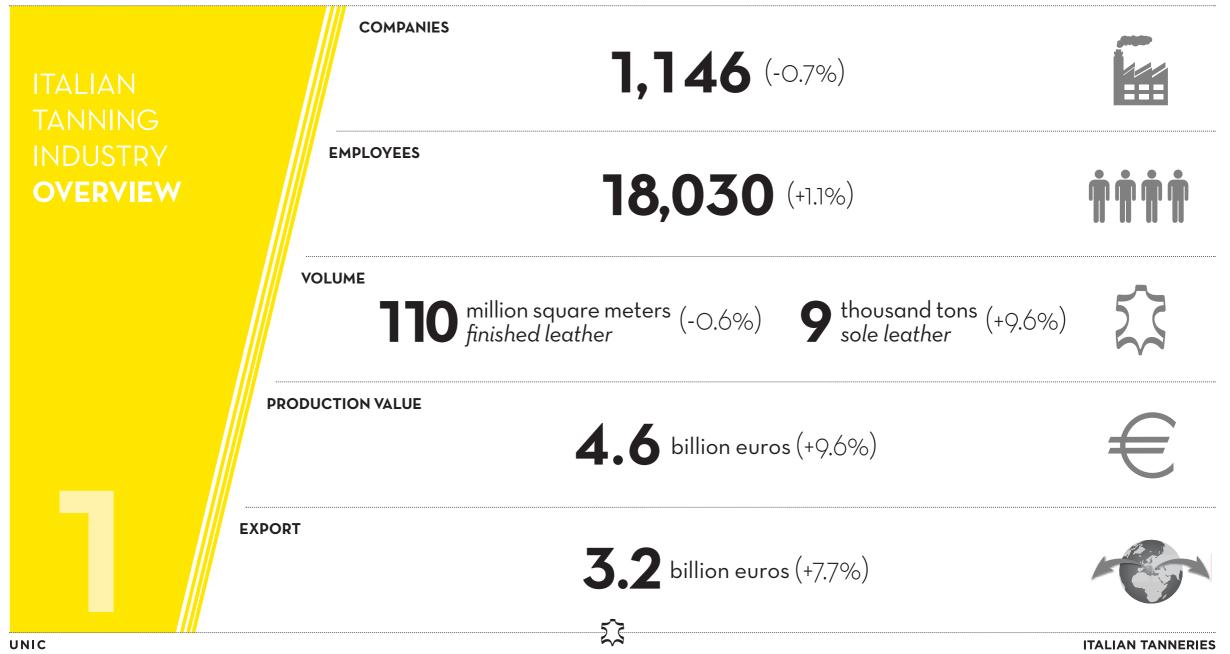

## ITALIAN TANNING INDUSTRY **PRODUCTION**

|                                            | 2022    |                          | Var. % '21/'22 |        |
|--------------------------------------------|---------|--------------------------|----------------|--------|
|                                            | Volume  | Value<br>(million euros) | Volume         | Value  |
| Tanning production<br>(volume in '000 sqm) | 109,937 | 4,450.4                  | -0.6%          | +9.2%  |
| Sole Leather<br>(volume in tons)           | 8,540   | 109.3                    | +9.6%          | +28.9% |
| Total Production                           |         | 4,559.7                  |                | +9.6%  |
| Total Export                               |         | 3,177.2                  |                | +7.7%  |
| Apparent share<br>export/production        |         | 69.7%                    |                |        |
|                                            |         |                          |                |        |