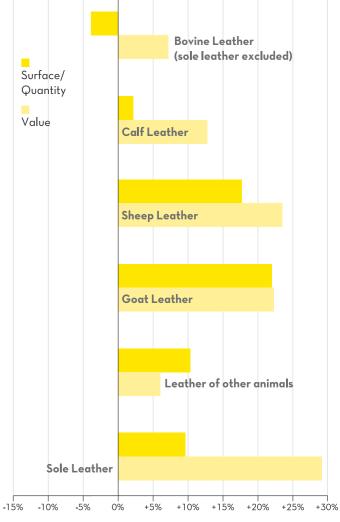

## **PRODUCTION** BY ANIMAL TYPOLOGY

|                         | 2022                   |                                 |  |
|-------------------------|------------------------|---------------------------------|--|
| ((                      | Volume<br>000 000 sqm) | <b>Value</b><br>(million euros) |  |
| Bovine Leather          | 83.4                   | 3,334.4                         |  |
| Calf Leather            | 8.2                    | 480.7                           |  |
| Sheep Leather           | 10.4                   | 320.9                           |  |
| Goat Leather            | 7.5                    | 214.5                           |  |
| Leather of other animal | s 0.5                  | 99.9                            |  |
| SUBTOTAL                | 109.9                  | 4,450.4                         |  |
| Sole leather (tons)     | 8,540                  | 109.3                           |  |
| TOTAL                   |                        | 4,559.7                         |  |