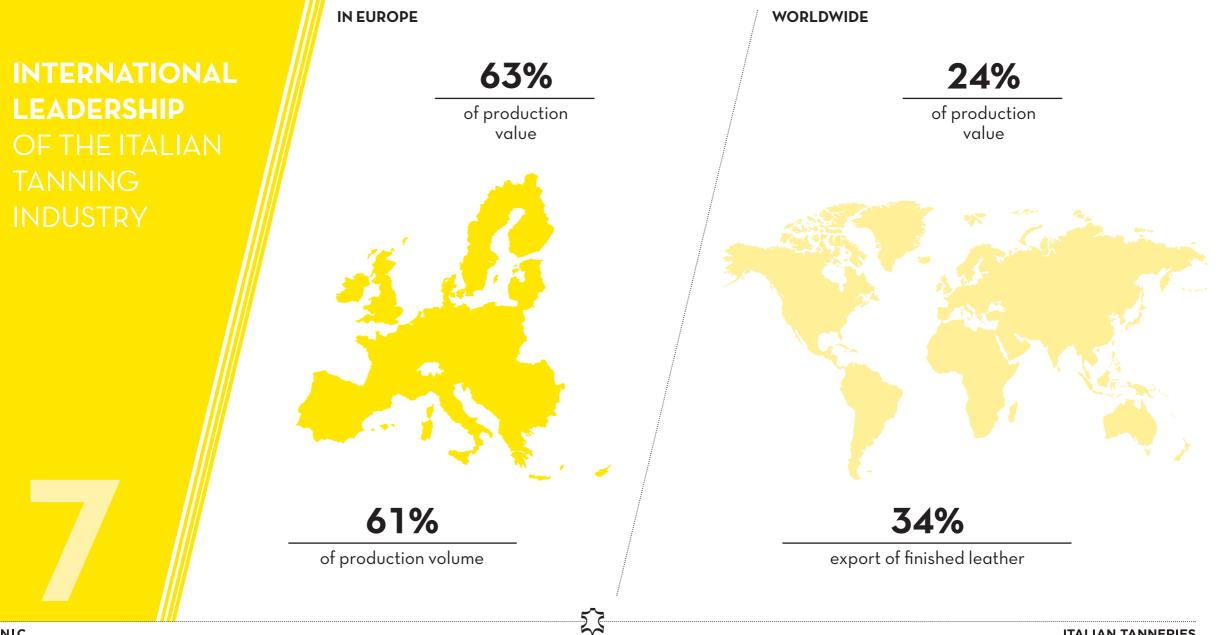

# **INTERNATIONAL LEADERSHIP** OF THE ITALIAN TANNING INDUSTRY

**ITALY'S SHARE IN WORLD PRODUCTION VALUE** 