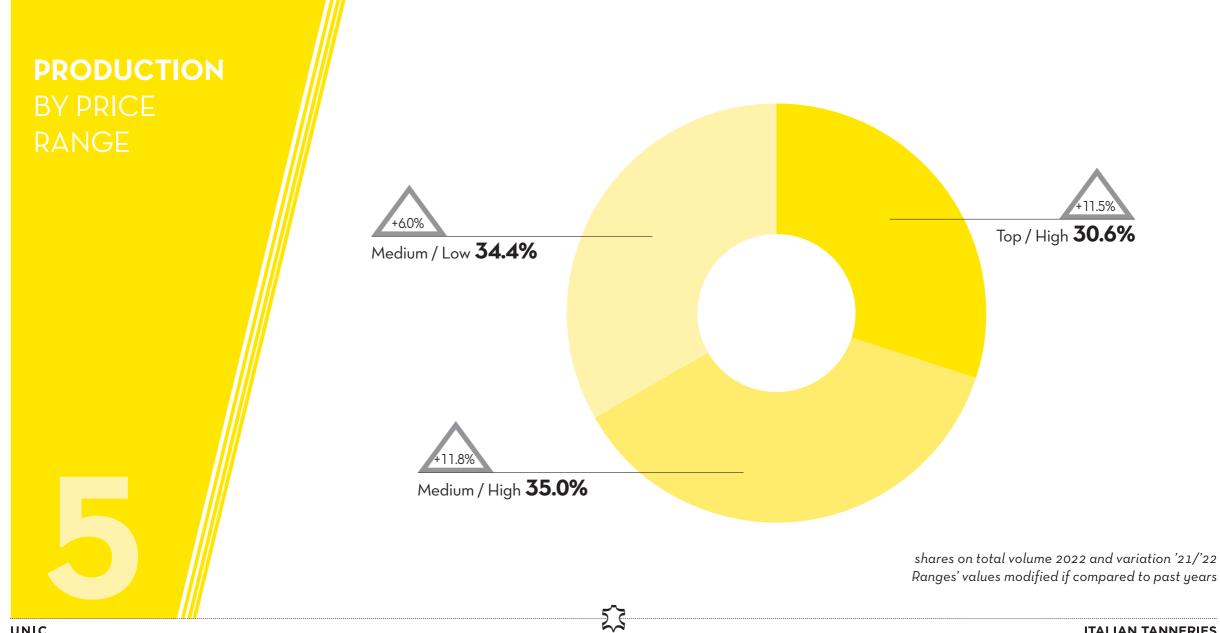

000 000 sqm) | <b>Value</b><br>(million euros) |  |
| Bovine Leather          | 83.4                   | 3,334.4                         |  |
| Calf Leather            | 8.2                    | 480.7                           |  |
| Sheep Leather           | 10.4                   | 320.9                           |  |
| Goat Leather            | 7.5                    | 214.5                           |  |
| Leather of other animal | s 0.5                  | 99.9                            |  |
| SUBTOTAL                | 109.9                  | 4,450.4                         |  |
| Sole leather (tons)     | 8,540                  | 109.3                           |  |
| TOTAL                   |                        | 4,559.7                         |  |

55



variation '21/'22





=



22

2022 data and '21/'22 variations



# **INTERNATIONAL LEADERSHIP** OF THE ITALIAN TANNING INDUSTRY



**ITALY'S SHARE IN WORLD PRODUCTION VALUE** 

#### YEAR 2022

**ITALIAN EXPORT OF LEATHER** MAIN AREA OF DESTINATION



## ITALIAN EXPORT OF LEATHER BY MAIN COUNTRY OF DESTINATION

|                          | Value 2022 | Var.% 21/22 | Share on total export |
|--------------------------|------------|-------------|-----------------------|
| France                   | 302.9      | 33.2%       | 9.5%                  |
| Romania                  | 227.6      | 6.2%        | 7.2%                  |
| Spain                    | 215.9      | 25.1%       | 6.8%                  |
| United States of America | 186.5      | 2.3%        | 5.9%                  |
| China