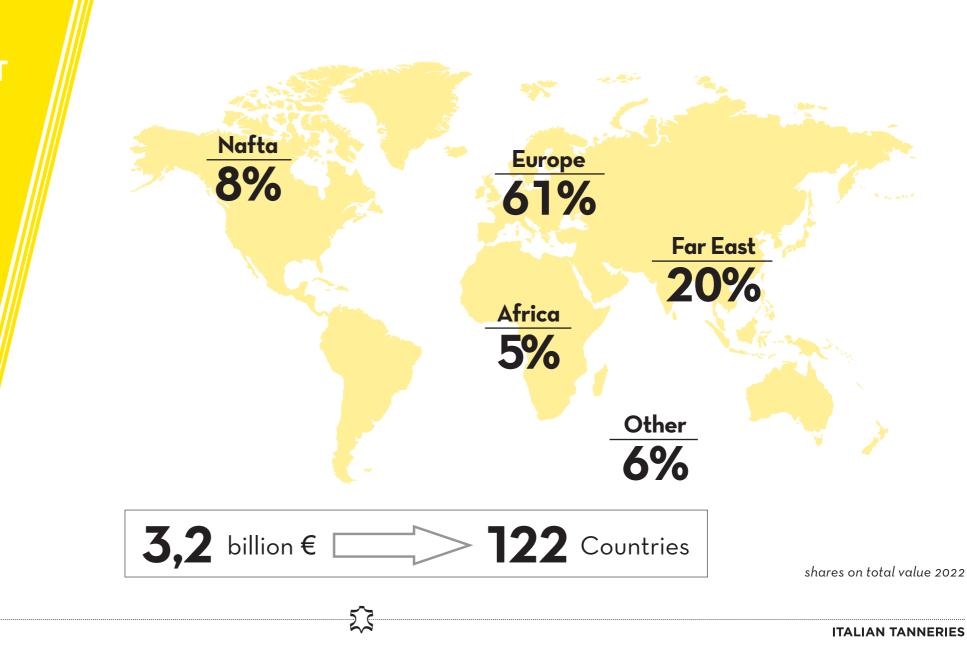

#### YEAR 2022

**ITALIAN EXPORT OF LEATHER** MAIN AREA OF DESTINATION

## ITALIAN EXPORT OF LEATHER BY MAIN COUNTRY OF DESTINATION

|                          | Value 2022 | Var.% 21/22 | Share on total export |
|--------------------------|------------|-------------|-----------------------|
| France                   | 302.9      | 33.2%       | 9.5%                  |
| Romania                  | 227.6      | 6.2%        | 7.2%                  |
| Spain                    | 215.9      | 25.1%       | 6.8%                  |
| United States of America | 186.5      | 2.3%        | 5.9%                  |
| China                    | 171.8      | -6.8%       | 5.4%                  |
| Portugal                 | 165.5      | 20.2%       | 5.2%                  |
| Germany                  | 159.3      | 1.7%        | 5.0%                  |
| Vietnam                  | 155.4      | -25.5%      | 4.9%                  |
| Serbia                   | 148.3      | 43.4%       | 4.7%                  |
| Tunisia                  | 134.3      | 38.0%       | 4.2%                  |
| Albania                  | 110.1      | 15.2%       | 3.5%                  |
| Poland                   | 102.4      | -14.9%      | 3.2%                  |
| Hong Kong                | 85.1       | -17.3%      | 2.7%                  |
| United Kingdom           | 81.2       | 15.5%       | 2.6%                  |
| South Korea              | 62.5       | 11.5%       | 2.0%                  |
| India                    | 56.4       | 20.3%       | 1.8%                  |
| Turkey                   | 54.2       | 34.4%       | 1.7%                  |
| Slovakia                 | 49.2       | 19.5%       | 1.6%                  |
| Mexico                   | 45.2       | 5.9%        | 1.4%                  |
| Hungary                  | 39.4       | 16.2%       | 1.2%                  |
| Other countries (102)    | 623.9      | 1.4%        | 19.6%                 |
| Total                    | 3,177.2    | 7.7%        | 100.0%                |