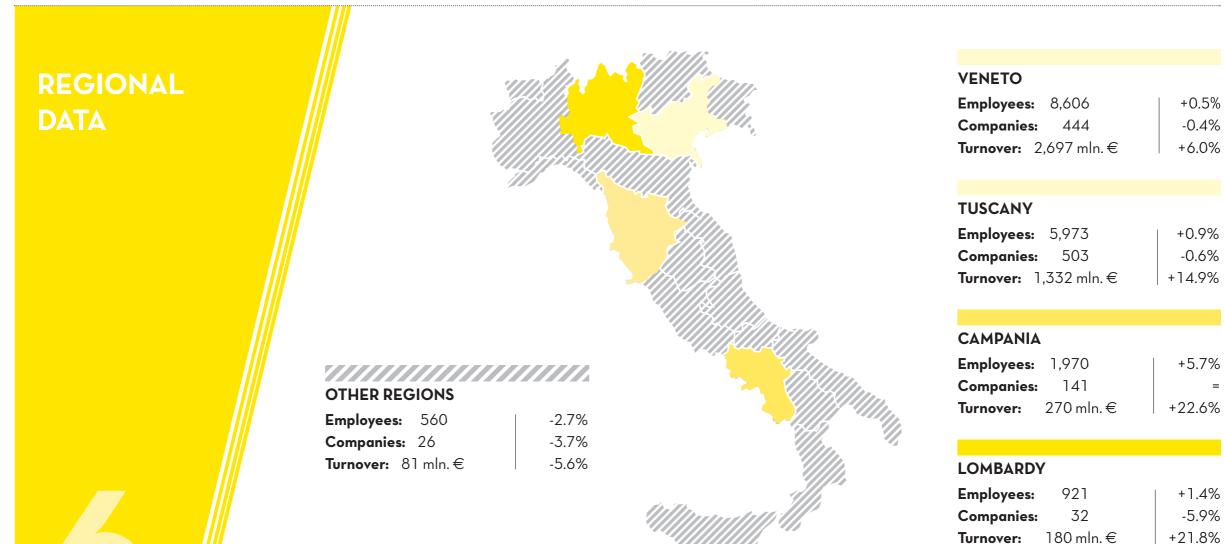

00 sqm) | <b>Value</b><br>(million euros) |  |
| Bovine Leather          | 83.4                   | 3,334.4                         |  |
| Calf Leather            | 8.2                    | 480.7                           |  |
| Sheep Leather           | 10.4                   | 320.9                           |  |
| Goat Leather            | 7.5                    | 214.5                           |  |
| Leather of other animal | s 0.5                  | 99.9                            |  |
| SUBTOTAL                | 109.9                  | 4,450.4                         |  |
| Sole leather (tons)     | 8,540                  | 109.3                           |  |
| TOTAL                   |                        | 4,559.7                         |  |

55



variation '21/'22





=



22

2022 data and '21/'22 variations



# **INTERNATIONAL LEADERSHIP** OF THE ITALIAN TANNING INDUSTRY



**ITALY'S SHARE IN WORLD PRODUCTION VALUE** 

#### YEAR 2022

**ITALIAN EXPORT OF LEATHER** MAIN AREA OF DESTINATION



## ITALIAN EXPORT OF LEATHER BY MAIN COUNTRY OF DESTINATION

|                          | Value 2022 | Var.% 21/22 | Share on total export |
|--------------------------|------------|-------------|-----------------------|
| France                   | 302.9      | 33.2%       | 9.5%                  |
| Romania                  | 227.6      | 6.2%        | 7.2%                  |
| Spain                    | 215.9      | 25.1%       | 6.8%                  |
| United States of America | 186.5      | 2.3%        | 5.9%                  |
| China                    | 17