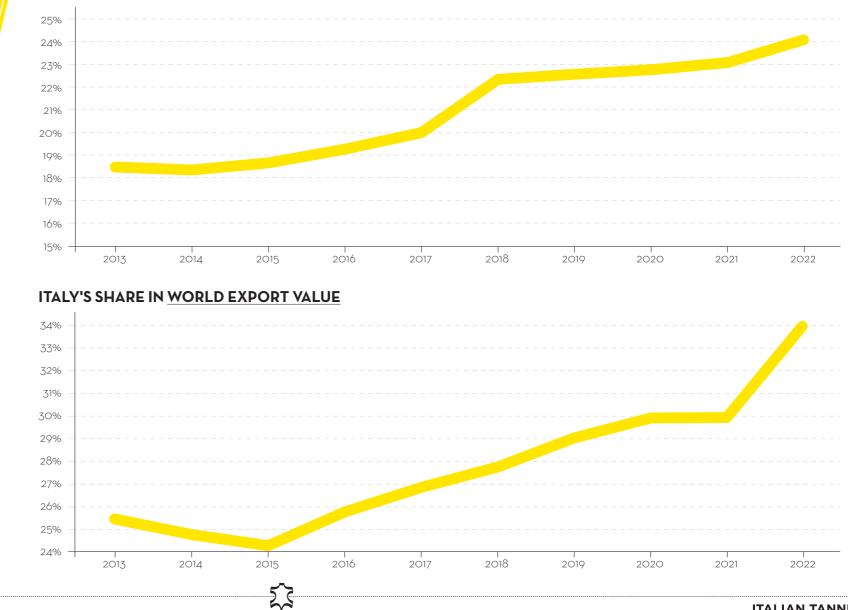

# **INTERNATIONAL LEADERSHIP** OF THE ITALIAN TANNING INDUSTRY

**ITALY'S SHARE IN WORLD PRODUCTION VALUE** 