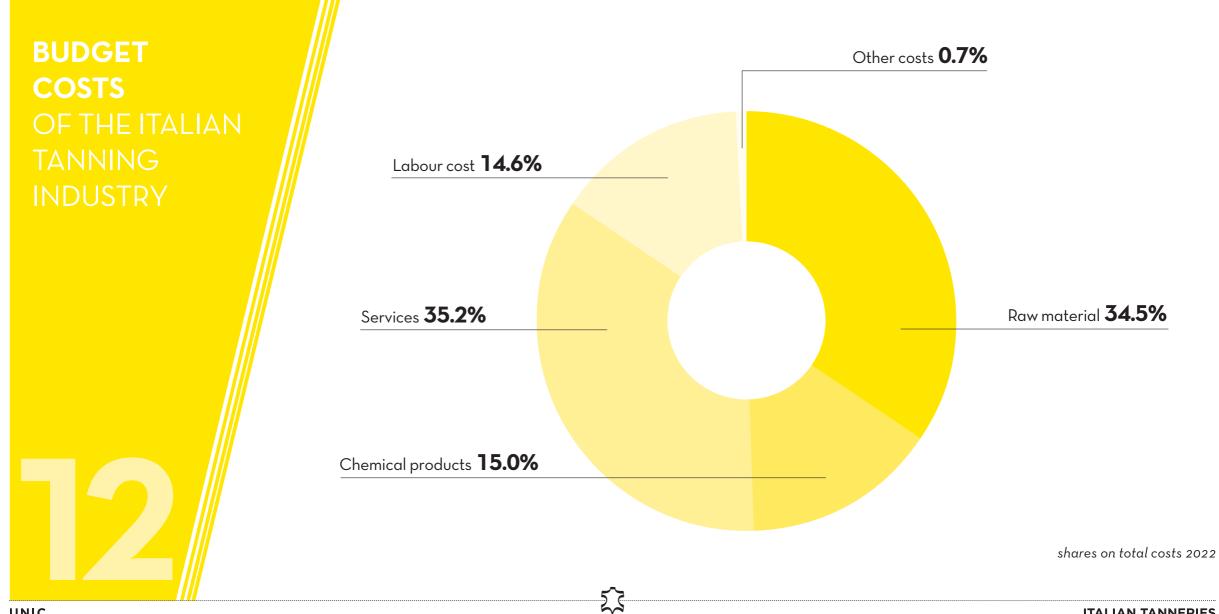

| 81.2       | 15.5%       | 2.6%                  |
| South Korea              | 62.5       | 11.5%       | 2.0%                  |
| India                    | 56.4       | 20.3%       | 1.8%                  |
| Turkey                   | 54.2       | 34.4%       | 1.7%                  |
| Slovakia                 | 49.2       | 19.5%       | 1.6%                  |
| Mexico                   | 45.2       | 5.9%        | 1.4%                  |
| Hungary                  | 39.4       | 16.2%       | 1.2%                  |
| Other countries (102)    | 623.9      | 1.4%        | 19.6%                 |
| Total                    | 3,177.2    | 7.7%        | 100.0%                |

5

value in million euros

**ITALIAN IMPORT OF RAW HIDES & SKINS AND SEMI-FINISHED** LEATHER