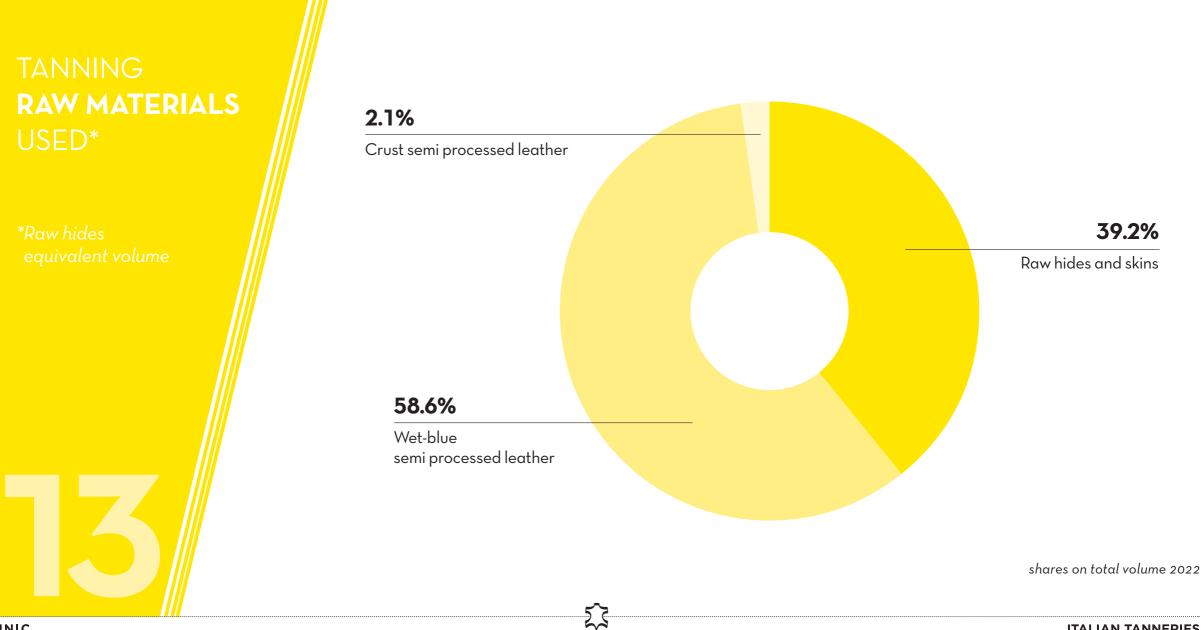

| 81.2       | 15.5%       | 2.6%                  |
| South Korea              | 62.5       | 11.5%       | 2.0%                  |
| India                    | 56.4       | 20.3%       | 1.8%                  |
| Turkey                   | 54.2       | 34.4%       | 1.7%                  |
| Slovakia                 | 49.2       | 19.5%       | 1.6%                  |
| Mexico                   | 45.2       | 5.9%        | 1.4%                  |
| Hungary                  | 39.4       | 16.2%       | 1.2%                  |
| Other countries (102)    | 623.9      | 1.4%        | 19.6%                 |
| Total                    | 3,177.2    | 7.7%        | 100.0%                |

5

value in million euros

**ITALIAN IMPORT OF RAW HIDES & SKINS AND SEMI-FINISHED** LEATHER